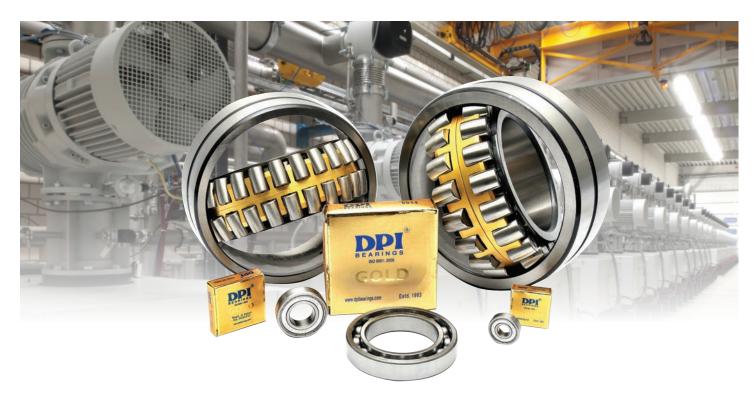

# **DPI Gold Bearings**

Today technological advances are very rapid and bearing requirements have become more complicated and varied with different working conditions and environments. At the same time all the industries which are now part of everyday life have become very competitive and OEMs and manufacturers worldwide are looking for economical options and the same quality level to have competitive advantage.

To meet this rising demand we have developed DPI GOLD Super Precision bearings. These Super Precision bearings are designed to deliver the highest levels of accuracy, rotational speed, and rigidity needed for demanding applications. DPI Gold super precision bearings are manufactured with state-of-the-art equipment and extensive quality control procedures at each stage of the production process. Highest quality material and supreme internal design, DPI GOLD offers several types of super precision bearing.

## **DPI Gold Product range**

- DPI Gold Super Precision Ball Bearings
- DPI Gold Super Precision Spherical Roller Bearings