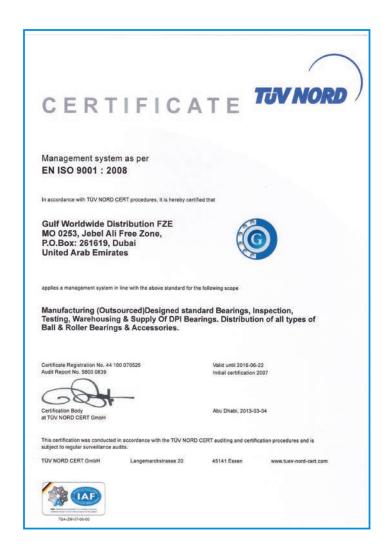

# **DPI Quality Standard**

DPI Bearings are manufactured under Strict quality control parameters which confirm to all the latest International Bearings manufacturing standards.

- 1. Ball Bearings design confirms to ISO 15: 1998 a. Noise and Vibration level are Minimum Z1 & V1 respectively.
- 2. Taper Roller design bearings confirm to ISO 355: 2007
- 3. Inch Size Bearings as per AFBMA 19 and BS 292
- 4. Tolerances as per ISO 492:2002 and AFBMA B3-19 a. All DPI Bearings confirm to P0 = ABEC 3 bearings dimensional tolerance standards.
- 5. Internal Clearance as per ISO 5753 and DIN 620/4 a. All DPI Bearings are manufactured as per CN Clearance
  - b. DPI bearings can be manufactured as per C3,CM Clearance also.
- 6. Load ratings are confirming to ISO 281:2007 (Dynamic Load) and ISO 76:2006 (Static Load).