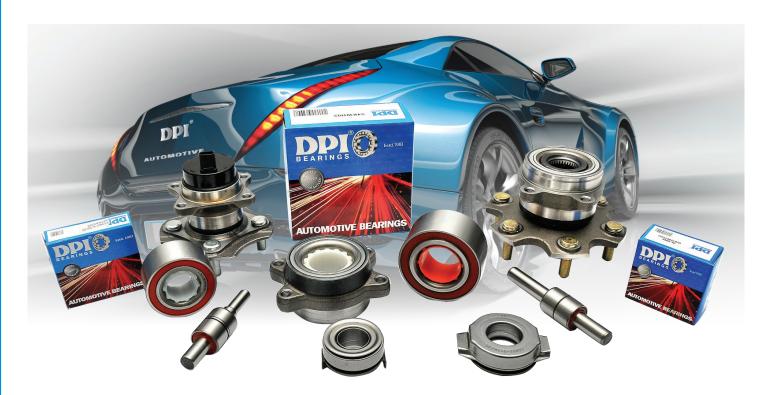

# **DPI Automotive Bearings**

DPI has been the pioneer in providing high quality bearings for the replacement and after-market automotive applications. All DPI bearings are designed in house by our team of professional automotive engineers. DPI has been an OE Supplier to several trailer and tractor manufacturers in the past. DPI offers the broadest range of wheel bearings and hub units for after market replacement of bearings. DPI Automotive Products have been carefully developed for the following after market applications

## ■ 1st Generation Wheel Bearings

Double Row Angular Contact Ball and Tapered Roller Bearings
DPI Manufactures over 300 Types of DAC Types Bearings
Over 200 types of Single Row Tapered Roller Wheel Bearings
DPI covers most of the fast moving range for Japanese and European
Auto Manufacturers.