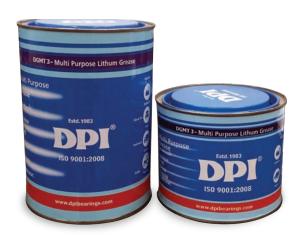

# **DPI Multi Purpose Grease**

Our **General Purpose DPI Lithium Bearing Grease - DGMT 3** is second to none and the quality is comparable to the best bearings greases products in the world. DGMT 3 is a Superior Quality, general purpose Grease. It can be used for a wide range of Industrial and Automotive Applications.

#### **Product Features**

- Exceptionally long grease life
- Outstanding Oxidation Stability
- High Mechanical Stability
- Excellent Water Resistance
- Good Anti-wear Properties
- Good Rust Prevention Properties